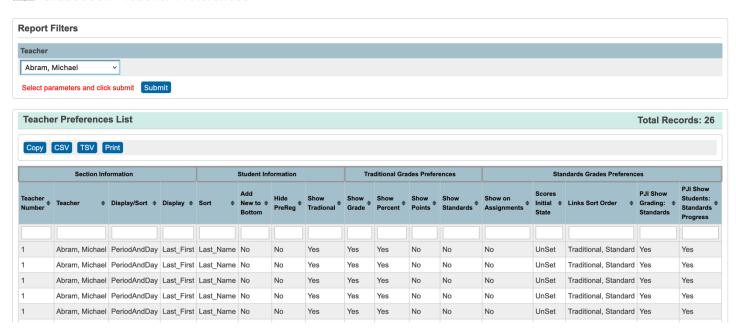

### **Gradebook - Teacher Preferences**

#### PSCB Gradebook - Teacher Preferences