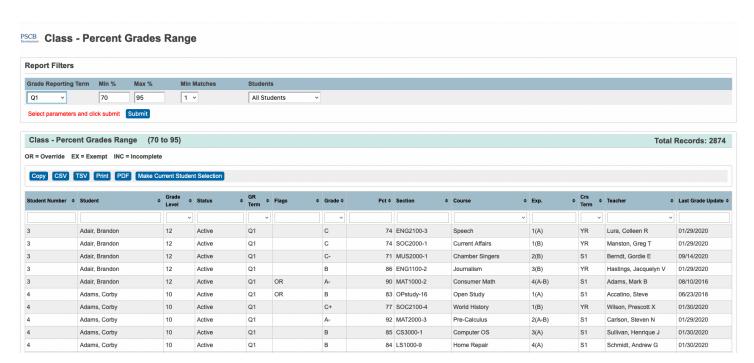

## **PSCB DEV Pro Custom Reports (Grading)**

### PT Pro Gradebook

## **Class - Assignment Metrics**



### **Class - Category and Assignments Summary**



## **Class - Grades and Assignment Scores**



## **Class - Grades by Activity**



### **Class - Grades and Comments**



### Class - Grades Search



### Class - Grades Verification

#### **Class - Grades Verification**



## **Class - Percent Grades Range**



## **Class - Student Assignments Status**



## **Gradebook - Categories**



# **Gradebook - Class Descriptions**



### **Gradebook - Manual Override Grades**



### **Gradebook - Missing Grades**



## **Gradebook - Out of Sync Grades**

PSCB oradebook - Out of Sync Grades



## **Gradebook - Out of Sync Numeric Grades**



### **Gradebook - Percent Change**

### PSCB Development Change



### **Gradebook - Section Metrics**

#### PSCB Gradebook - Section Metrics



### **Gradebook - Section Readiness**

#### PSCB Gradebook - Section Readiness Verification



### **Gradebook - Teacher Preferences**

#### PSCB Gradebook - Teacher Preferences



### **Gradebook - Traditional Grade Calculations**

#### PSCB Gradebook - Traditional Grade Calculations



## **Gradebook - Update Status**

#