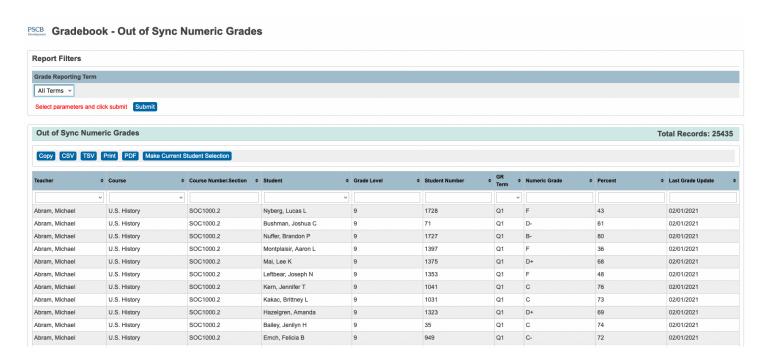

## **PSCB DEV Pro Custom Reports (Grading)**

### PT Pro Gradebook

## **Class - Assignment Metrics**



### **Class - Category and Assignments Summary**



## **Class - Grades and Assignment Scores**



## **Class - Grades by Activity**



### **Class - Grades and Comments**



### Class - Grades Search



### Class - Grades Verification

#### **Class - Grades Verification**



## **Class - Percent Grades Range**



## **Class - Student Assignments Status**



## **Gradebook - Categories**



# **Gradebook - Class Descriptions**



### **Gradebook - Manual Override Grades**



### **Gradebook - Missing Grades**



## **Gradebook - Out of Sync Grades**

PSCB oradebook - Out of Sync Grades



## **Gradebook - Out of Sync Numeric Grades**



### **Gradebook - Percent Change**

### PSCB Development Change



### **Gradebook - Section Metrics**

#### PSCB Gradebook - Section Metrics



### **Gradebook - Section Readiness**

#### PSCB Gradebook - Section Readiness Verification



### **Gradebook - Teacher Preferences**

#### PSCB Gradebook - Teacher Preferences



### **Gradebook - Traditional Grade Calculations**

#### PSCB Gradebook - Traditional Grade Calculations



## **Gradebook - Update Status**

### PSCB Development Gradebook - Update Status