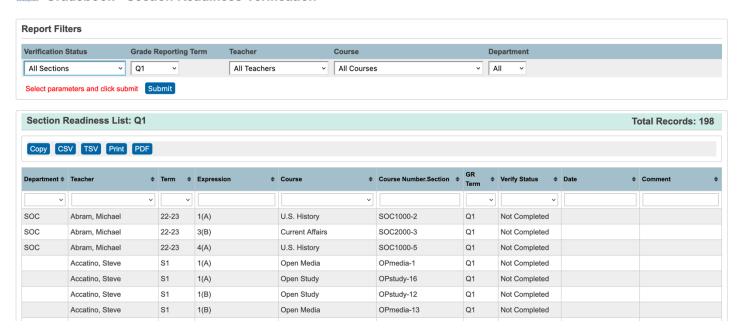

### **Gradebook - Section Readiness**

#### PSCB Gradebook - Section Readiness Verification