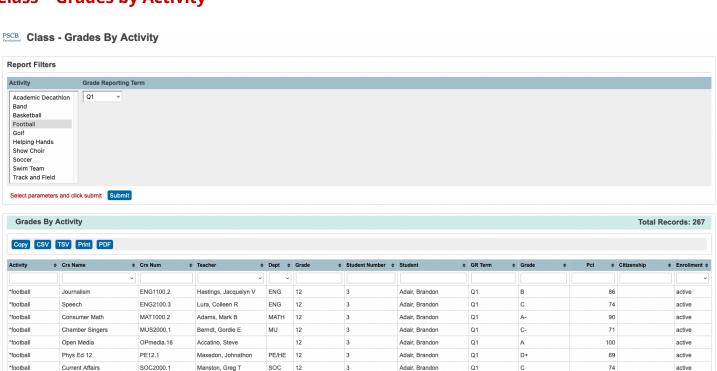

## **PSCB DEV Pro Custom Reports (Grading)**

### PT Pro Gradebook

## **Class - Assignment Metrics**



### **Class - Category and Assignments Summary**



## **Class - Grades and Assignment Scores**



## **Class - Grades by Activity**



### **Class - Grades and Comments**



### Class - Grades Search



### Class - Grades Verification

#### **Class - Grades Verification**



## **Class - Percent Grades Range**



## **Class - Student Assignments Status**



## **Gradebook - Categories**



# **Gradebook - Class Descriptions**



### **Gradebook - Manual Override Grades**



### **Gradebook - Missing Grades**



## **Gradebook - Out of Sync Grades**

PSCB oradebook - Out of Sync Grades



## **Gradebook - Out of Sync Numeric Grades**



### **Gradebook - Percent Change**

### PSCB Development Change



### **Gradebook - Section Metrics**

#### PSCB Gradebook - Section Metrics



### **Gradebook - Section Readiness**

#### PSCB Gradebook - Section Readiness Verification



### **Gradebook - Teacher Preferences**

#### PSC