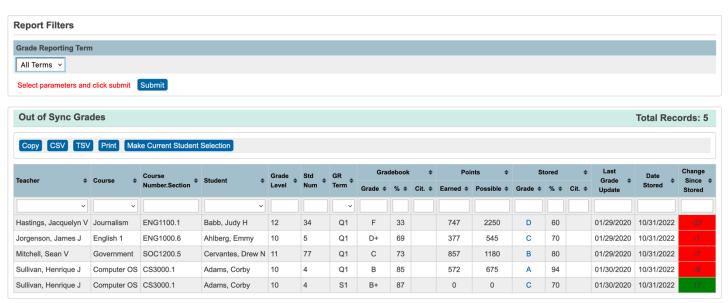

## **PSCB DEV Pro Custom Reports (Grading)**

### PT Pro Gradebook

## **Class - Assignment Metrics**



### **Class - Category and Assignments Summary**



## **Class - Grades and Assignment Scores**



## **Class - Grades by Activity**



### **Class - Grades and Comments**



### Class - Grades Search



### Class - Grades Verification

#### **Class - Grades Verification**



## **Class - Percent Grades Range**



## **Class - Student Assignments Status**



## **Gradebook - Categories**



# **Gradebook - Class Descriptions**



### **Gradebook - Manual Override Grades**



### **Gradebook - Missing Grades**



## **Gradebook - Out of Sync Grades**

PSCB oradebook - Out of Sync Grades



## **Gradebook - Out of Sync Numeric Grades**



### **Gradebook - Percent Change**

### PSCB Development Change



### **Gradebook - Section Metrics**

#### PSCB Gradebook - Section Metrics



### **Gradebook - Section Readiness**

#### PSCB Gradebook - Section Readiness Verification



### **Gradebook - Teacher Preferences**

#### PSCB Gradebook - Teacher Preferences



### **Gradebook - Traditional Grade Calculations**

#### PSCB Gradebook - Traditional Grade Calculations



## **Gradebook - Update Status**

### PSCB Development Gradebook - Update Status