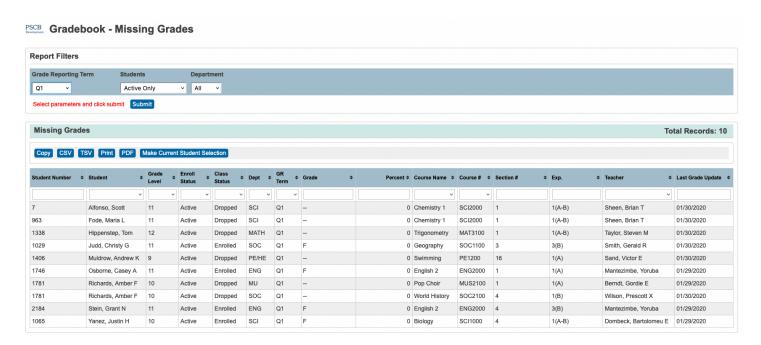

## **PSCB DEV Pro Custom Reports (Grading)**

### PT Pro Gradebook

## **Class - Assignment Metrics**



### **Class - Category and Assignments Summary**



## **Class - Grades and Assignment Scores**



## **Class - Grades by Activity**



### **Class - Grades and Comments**



### Class - Grades Search



### Class - Grades Verification

#### **Class - Grades Verification**



## **Class - Percent Grades Range**



## **Class - Student Assignments Status**



## **Gradebook - Categories**



# **Gradebook - Class Descriptions**



### **Gradebook - Manual Override Grades**



### **Gradebook - Missing Grades**



## **Gradebook - Out of Sync Grades**

PSCB oradebook - Out of Sync Grades



## **Gradebook - Out of Sync Numeric Grades**



### **Gradebook - Percent Change**

### PSCB Development Change



### **Gradebook - Section Metrics**

#### PSCB Gradebook - Section Metrics



### **Gradebook - Section Readiness**

#### PSCB Gradebook - Section Readiness Verification



### **Gradebook - Teacher Preferences**

#### PSCB Gradebook - Teacher Preferences



### **Gradebook - Traditional Grade Calculations**

#### PSCB Gradebook - Traditional Grade Calculations



## **Gradebook - Update Status**

### PSCB Development Gradebook - Update Status