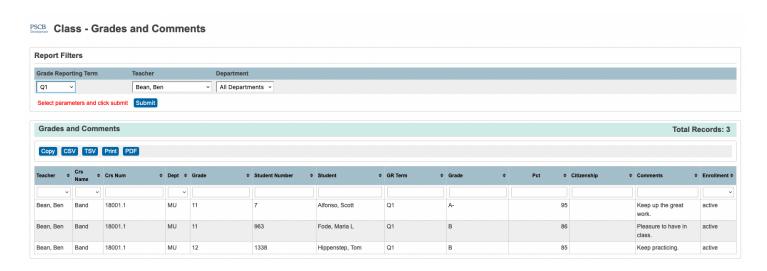

## **PSCB DEV Pro Custom Reports (Grading)**

### PT Pro Gradebook

## **Class - Assignment Metrics**



### **Class - Category and Assignments Summary**



## **Class - Grades and Assignment Scores**



## **Class - Grades by Activity**



### **Class - Grades and Comments**



### Class - Grades Search



### Class - Grades Verification

#### **Class - Grades Verification**



## **Class - Percent Grades Range**



## **Class - Student Assignments Status**



## **Gradebook - Categories**



# **Gradebook - Class Descriptions**



### **Gradebook - Manual Override Grades**



### **Gradebook - Missing Grades**



## **Gradebook - Out of Sync Grades**

PSCB oradebook - Out of Sync Grades



## **Gradebook - Out of Sync Numeric Grades**



### **Gradebook - Percent Change**

### PSCB Development Change



### **Gradebook - Section Metrics**

#### PSCB Gradebook - Section Metrics



### **Gradebook - Section Readiness**

#### PSCB Gradebook - Section Readiness Verification



### **Gradebook - Teacher Preferences**

#### PSCB Gradebook - Teacher Preferences



##