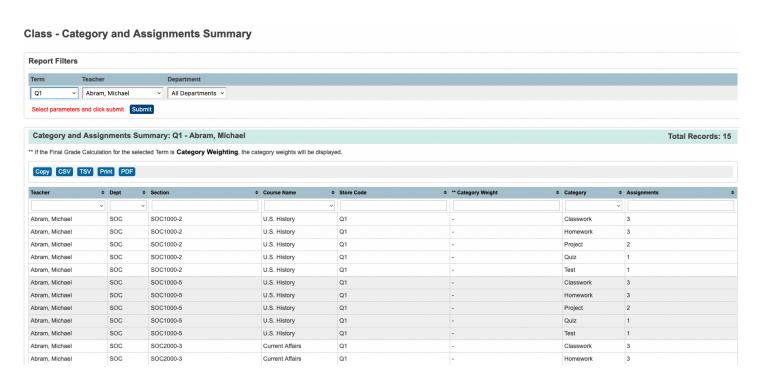

## **PSCB DEV Pro Custom Reports (Grading)**

### PT Pro Gradebook

## **Class - Assignment Metrics**



### **Class - Category and Assignments Summary**



## **Class - Grades and Assignment Scores**



## **Class - Grades by Activity**



### **Class - Grades and Comments**



### Class - Grades Search



### Class - Grades Verification

#### **Class - Grades Verification**



## **Class - Percent Grades Range**



## **Class - Student Assignments Status**



## **Gradebook - Categories**



# **Gradebook - Class Descriptions**



### **Gradebook - Manual Override Grades**



### **Gradebook - Missing Grades**



## **Gradebook - Out of Sync Grades**

PSCB oradebook - Out of Sync Grades



## **Gradebook - Out of Sync Numeric Grades**



### **Gradebook - Percent Change**

### PSCB Development Change



### **Gradebook - Section Metrics**

#### PSCB Gradebook - Section Metrics



### **Gradebook - Section Readiness**

#### PSCB Gradebook -