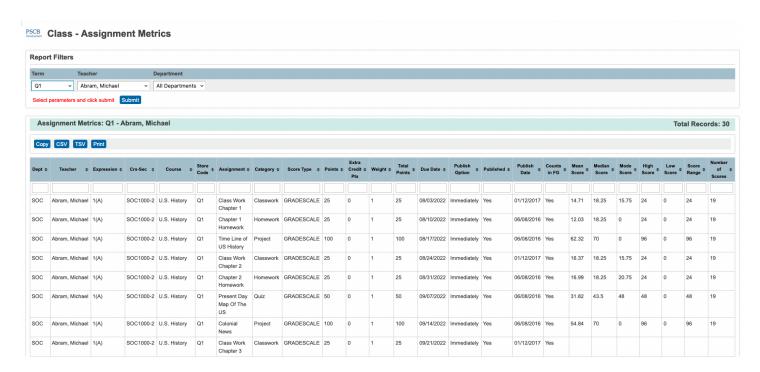

## **PSCB DEV Pro Custom Reports (Grading)**

### PT Pro Gradebook

## **Class - Assignment Metrics**



### **Class - Category and Assignments Summary**



## **Class - Grades and Assignment Scores**



## **Class - Grades by Activity**



### **Class - Grades and Comments**



### Class - Grades Search



### Class - Grades Verification

#### **Class - Grades Verification**



## **Class - Percent Grades Range**



## **Class - Student Assignments Status**



## **Gradebook - Categories**



# **Gradebook - Class Descriptions**



### **Gradebook - Manual Override Grades**



### **Gradebook - Missing Grades**



## **Gradebook - Out of Sync Grades**

PSCB oradebook - Out of Sync Grades



## **Gradebook - Out of Sync Numeric Grades**



### **Gradebook - Percent Change**

### PSCB Development Change



### **Gradebook - Section Metrics**

#### PSCB Gradebook - Section Metrics



### **Gr