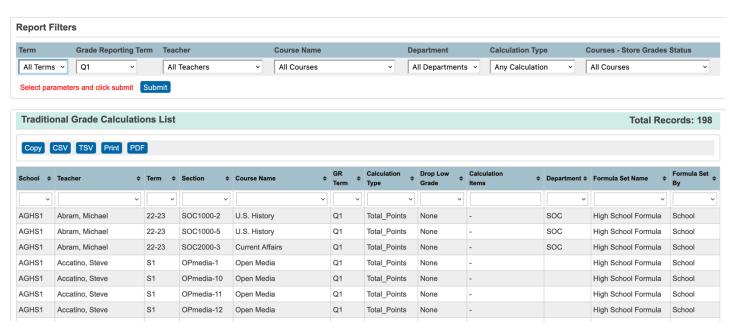

### **Gradebook - Traditional Grade Calculations**

#### PSCB Gradebook - Traditional Grade Calculations