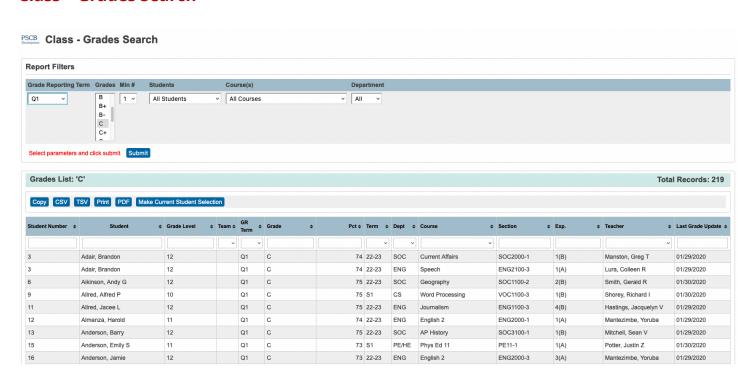

## **PSCB DEV Pro Custom Reports (Grading)**

### PT Pro Gradebook

## **Class - Assignment Metrics**



### **Class - Category and Assignments Summary**



## **Class - Grades and Assignment Scores**



## **Class - Grades by Activity**



### **Class - Grades and Comments**



### Class - Grades Search



### Class - Grades Verification

#### **Class - Grades Verification**



## **Class - Percent Grades Range**



## **Class - Student Assignments Status**



## **Gradebook - Categories**



# **Gradebook - Class Descriptions**



### **Gradebook - Manual Override Grades**



### **Gradebook - Missing Grades**



## **Gradebook - Out of Sync Grades**

PSCB oradebook - Out of Sync Grades



## **Gradebook - Out of Sync Numeric Grades**



### **Gradebook - Percent Change**

### PSCB Development Change



### **Gradebook - Section Metrics**

#### PSCB Gradebook - Section Metrics



### **Gradebook - Section Readiness**

#### PSCB Gradebook - Section Readiness Verification



### **Gradebook - Teacher Preferences**

#### PSCB Gradebook - Teacher Preferences



### **Gradebook - Traditional G